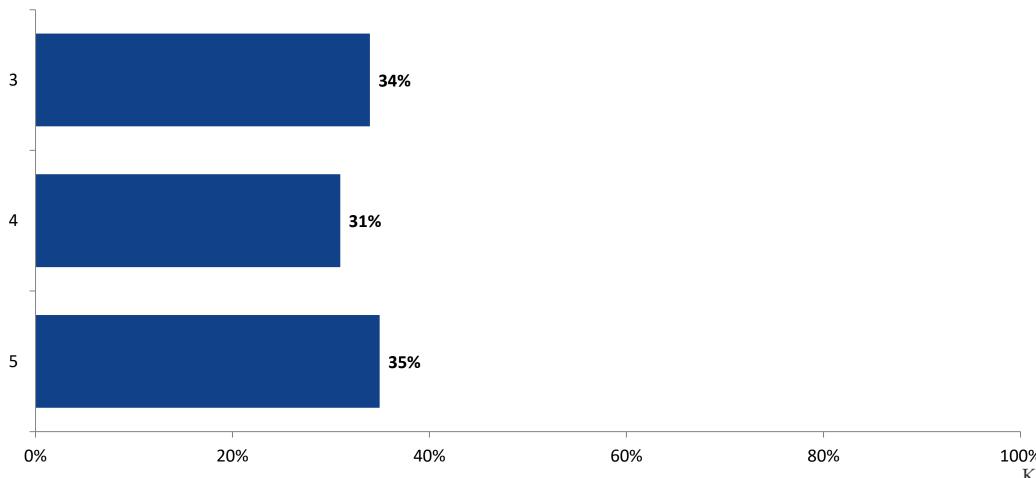

# Student Engagement Survey for Elementary Students: Pinellas Park Elementary School

Results

School Year 2022-2023



### **Overall Engagement**



# **Overall Engagement (Continued)**





#### **Like School**

Thinking about how you feel/act most of the time, is the following statement true or false?

Generally, I like school. (N=164)



# **Class Experience**





### **Student Experience**



#### **Academic Support**





#### Relevance





#### **Involvement**



### **Self-Management**





#### Grit



#### Acceptance



## **Relationships with Peers**



# **Relationships with Adults in School**



# Grade

#### **Grade (N=175)**



#### **End of Presentation**



Follow us on Twitter: @k12insight

www.k12insight.com