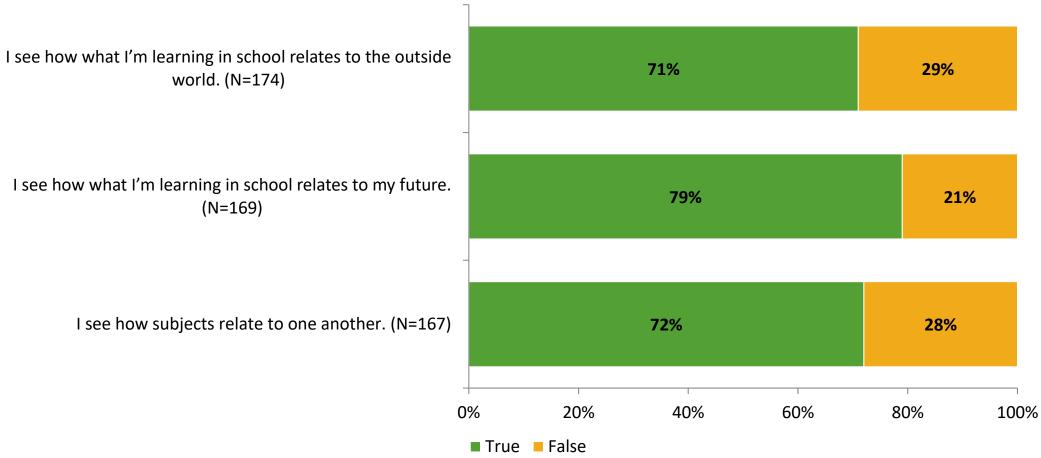

# Student Engagement Survey for Elementary Students: Pinellas Park Elementary School

Results

School Year 2022-2023



### **Overall Engagement**



# **Overall Engagement (Continued)**





#### **Like School**

Thinking about how you feel/act most of the time, is the following statement true or false?

Generally, I like school. (N=164)



# **Class Experience**





### **Student Experience**



#### **Academic Support**





#### Relevance





#### **Involvement**



### **Self-Management**





#### Grit



#### Acceptance



## **Relationships with Peers**



# **Relationships with Adults in School**



# Grade

#### **Grade (N=175)**



#### **End of Presentation**



Follow us on Twitter: @k12insight

www.k12insight.com