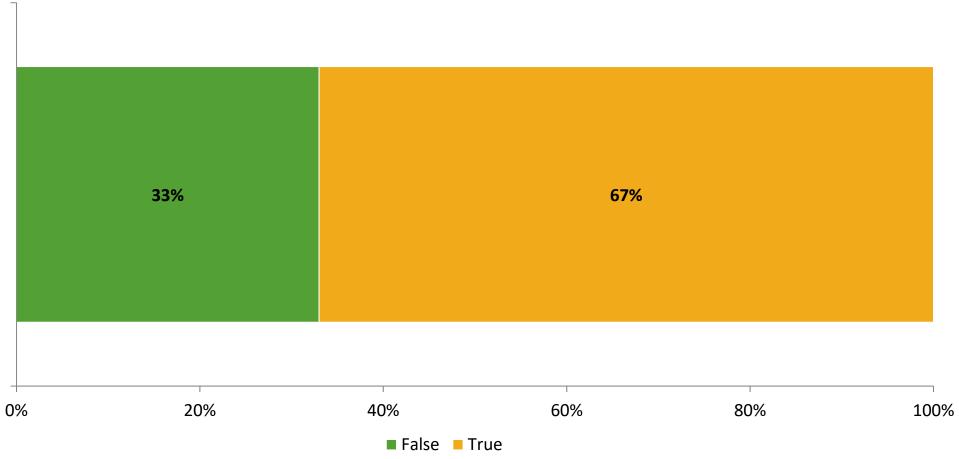

#### **Like School**

Thinking about how you feel/act most of the time, is the following statement true or false?

Generally, I like school. (N=164)