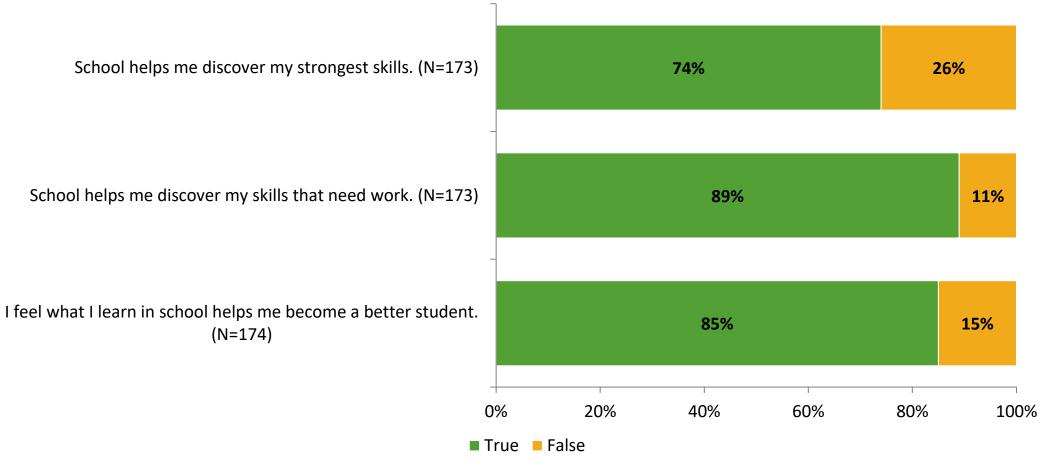

# Student Engagement Survey for Elementary Students: Pinellas Park Elementary School

Results

School Year 2022-2023



### **Overall Engagement**



# **Overall Engagement (Continued)**





#### **Like School**

Thinking about how you feel/act most of the time, is the following statement true or false?

Generally, I like school. (N=164)



# **Class Experience**





### **Student Experience**



#### **Academic Support**





#### Relevance





#### **Involvement**



### **Self-Management**





#### Grit



#### Acceptance



## **Relationships with Peers**



# **Relationships with Adults in School**



# Grade

#### **Grade (N=175)**



#### **End of Presentation**



Follow us on Twitter: @k12insight

www.k12insight.com