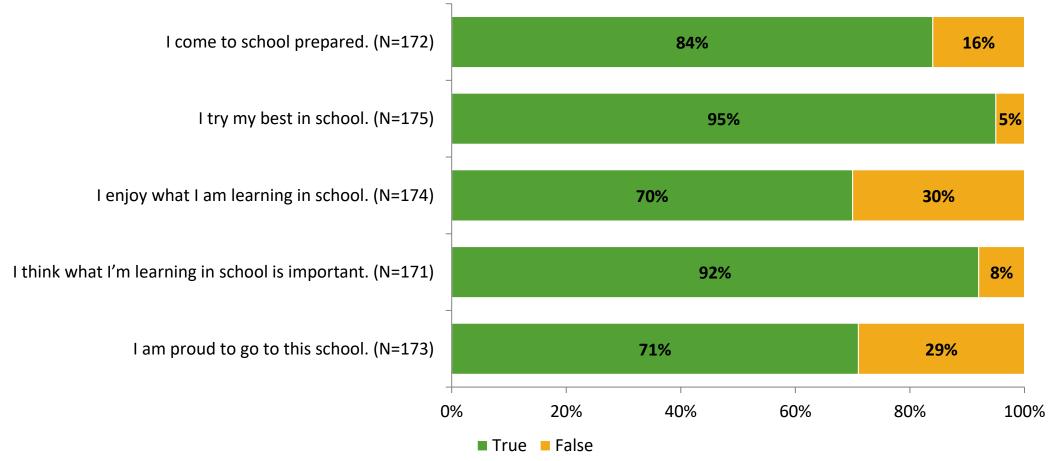

# Student Engagement Survey for Elementary Students: Pinellas Park Elementary School

Results

School Year 2022-2023



### **Overall Engagement**



# **Overall Engagement (Continued)**





#### **Like School**

Thinking about how you feel/act most of the time, is the following statement true or false?

Generally, I like school. (N=164)



# **Class Experience**





### **Student Experience**



#### **Academic Support**





#### Relevance





#### **Involvement**



### **Self-Management**





#### Grit



#### Acceptance



## **Relationships with Peers**



# **Relationships with Adults in School**



# Grade

#### **Grade (N=175)**



#### **End of Presentation**



Follow us on Twitter: @k12insight

www.k12insight.com