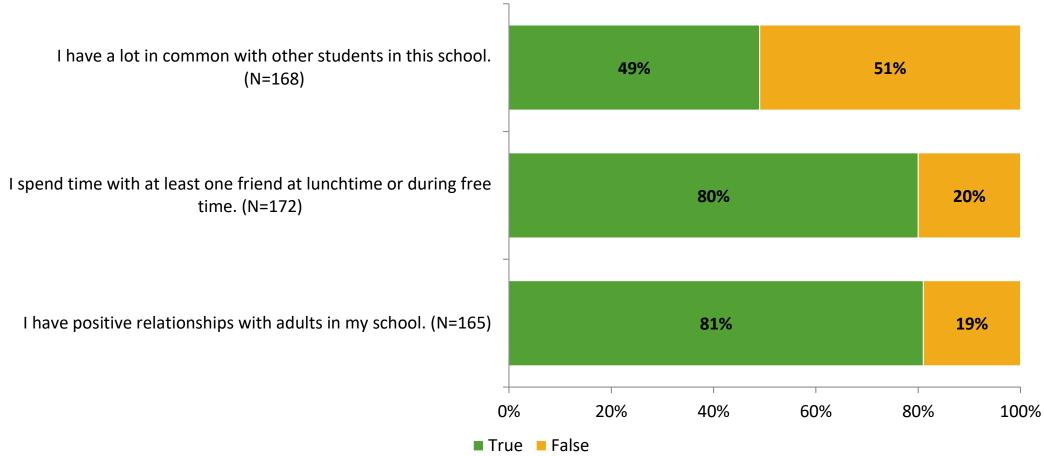

# Student Engagement Survey for Elementary Students: Pinellas Park Elementary School

Results

School Year 2022-2023



### **Overall Engagement**



# **Overall Engagement (Continued)**





#### **Like School**

Thinking about how you feel/act most of the time, is the following statement true or false?

Generally, I like school. (N=164)



# **Class Experience**





### **Student Experience**



#### **Academic Support**





#### Relevance





#### **Involvement**



### **Self-Management**





#### Grit



#### Acceptance



## **Relationships with Peers**



# **Relationships with Adults in School**



# Grade

#### **Grade (N=175)**



#### **End of Presentation**



Follow us on Twitter: @k12insight

www.k12insight.com