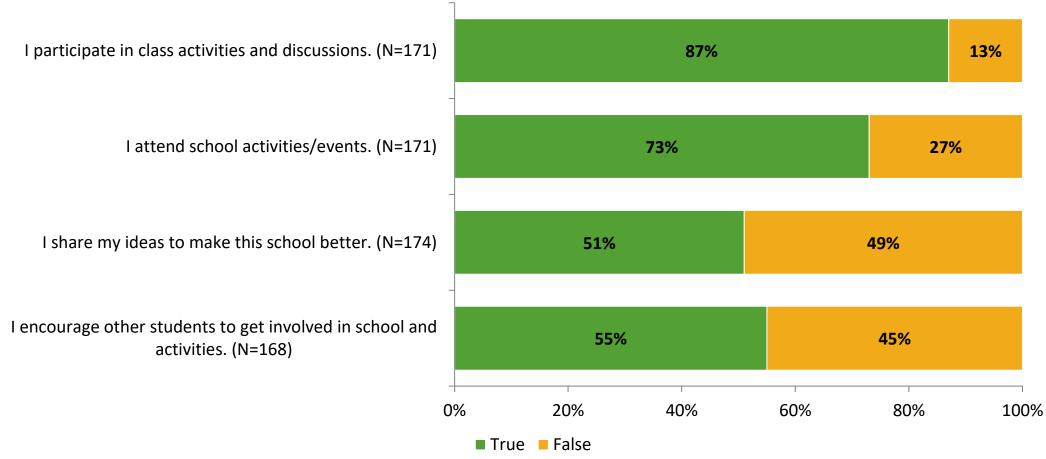

# Student Engagement Survey for Elementary Students: Pinellas Park Elementary School

Results

School Year 2022-2023



### **Overall Engagement**



# **Overall Engagement (Continued)**





#### **Like School**

Thinking about how you feel/act most of the time, is the following statement true or false?

Generally, I like school. (N=164)



# **Class Experience**





### **Student Experience**



#### **Academic Support**





#### Relevance





#### **Involvement**



### **Self-Management**





#### Grit



#### Acceptance



## **Relationships with Peers**



# **Relationships with Adults in School**



# Grade

#### **Grade (N=175)**



#### **End of Presentation**



Follow us on Twitter: @k12insight

www.k12insight.com