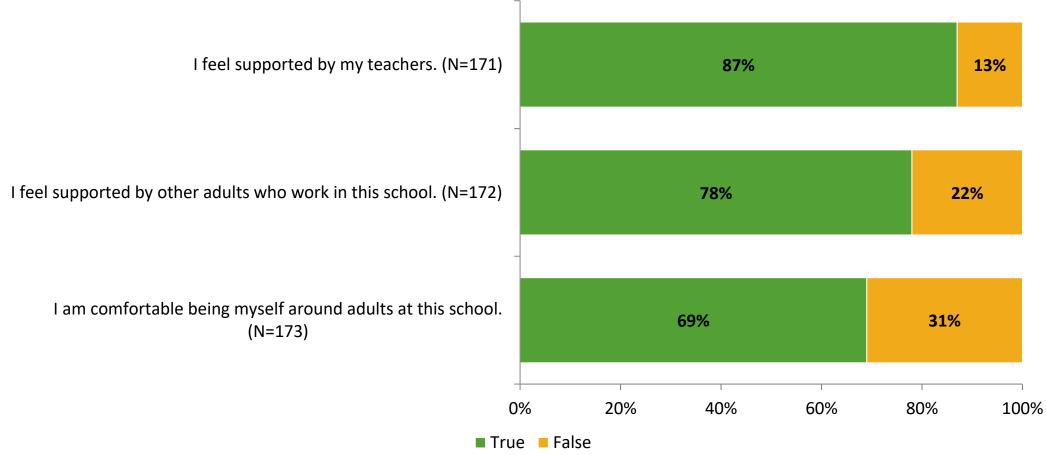

# Student Engagement Survey for Elementary Students: Pinellas Park Elementary School

Results

School Year 2022-2023



### **Overall Engagement**



# **Overall Engagement (Continued)**





#### **Like School**

Thinking about how you feel/act most of the time, is the following statement true or false?

Generally, I like school. (N=164)



# **Class Experience**





### **Student Experience**



#### **Academic Support**





#### Relevance





#### **Involvement**



### **Self-Management**





#### Grit



#### Acceptance



## **Relationships with Peers**



# **Relationships with Adults in School**



# Grade

#### **Grade (N=175)**



#### **End of Presentation**



Follow us on Twitter: @k12insight

www.k12insight.com