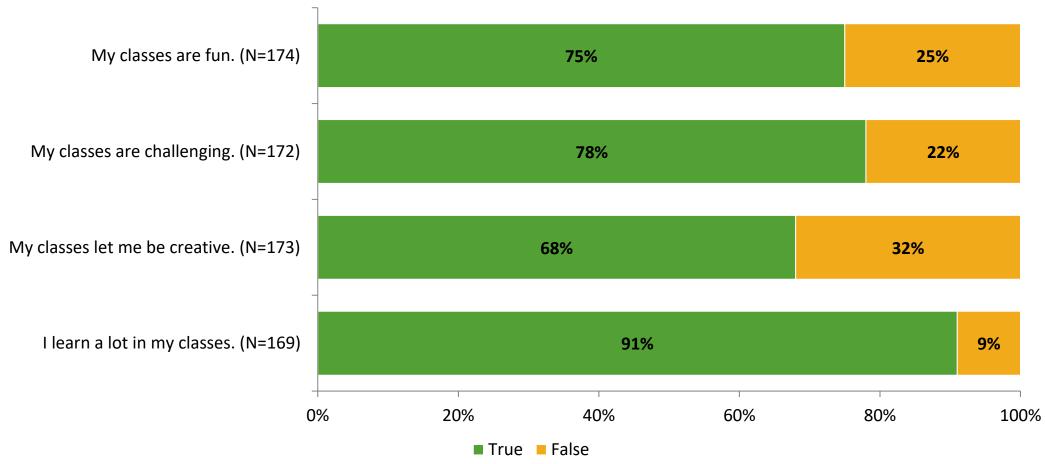

# Student Engagement Survey for Elementary Students: Pinellas Park Elementary School

Results

School Year 2022-2023



### **Overall Engagement**



# **Overall Engagement (Continued)**





#### **Like School**

Thinking about how you feel/act most of the time, is the following statement true or false?

Generally, I like school. (N=164)



# **Class Experience**





### **Student Experience**



#### **Academic Support**





#### Relevance





#### **Involvement**



### **Self-Management**





#### Grit



#### Acceptance



## **Relationships with Peers**



# **Relationships with Adults in School**



# Grade

#### **Grade (N=175)**



#### **End of Presentation**



Follow us on Twitter: @k12insight

www.k12insight.com