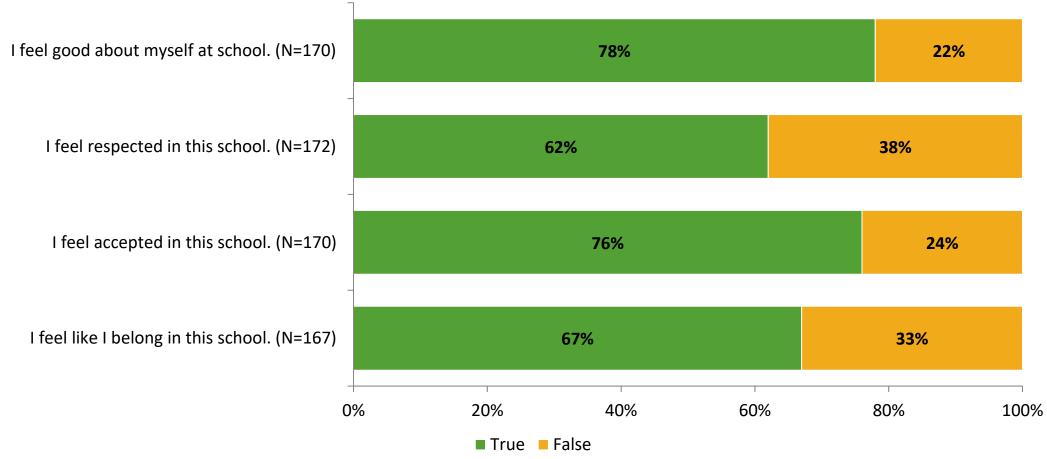

# Student Engagement Survey for Elementary Students: Pinellas Park Elementary School

Results

School Year 2022-2023



### **Overall Engagement**



# **Overall Engagement (Continued)**





#### **Like School**

Thinking about how you feel/act most of the time, is the following statement true or false?

Generally, I like school. (N=164)



# **Class Experience**





### **Student Experience**



#### **Academic Support**





#### Relevance





#### **Involvement**



### **Self-Management**





#### Grit



#### Acceptance



## **Relationships with Peers**



# **Relationships with Adults in School**



# Grade

#### **Grade (N=175)**



#### **End of Presentation**



Follow us on Twitter: @k12insight

www.k12insight.com