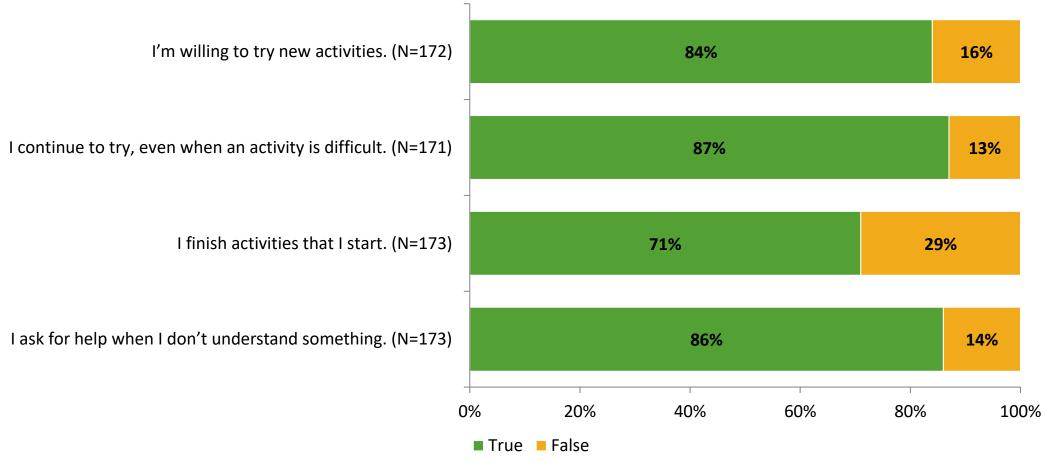

# Student Engagement Survey for Elementary Students: Pinellas Park Elementary School

Results

School Year 2022-2023



### **Overall Engagement**



# **Overall Engagement (Continued)**





#### **Like School**

Thinking about how you feel/act most of the time, is the following statement true or false?

Generally, I like school. (N=164)



# **Class Experience**





### **Student Experience**



#### **Academic Support**





#### Relevance





#### **Involvement**



### **Self-Management**





#### Grit



#### Acceptance



## **Relationships with Peers**



# **Relationships with Adults in School**



# Grade

#### **Grade (N=175)**



#### **End of Presentation**



Follow us on Twitter: @k12insight

www.k12insight.com